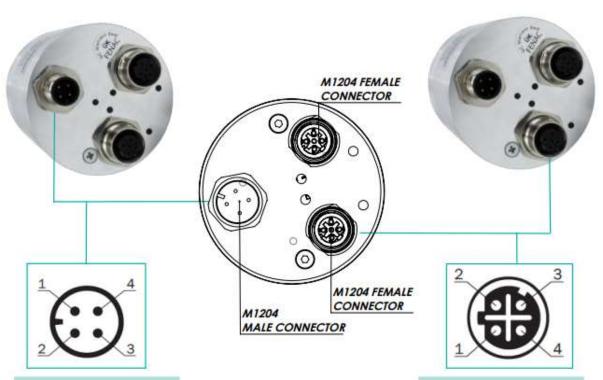

# CONNECTING FENAC ETHERCAT ENCODER TO CODESYS ENVIRONMENT

Power cable and data cable are correctly connected to the device. Details about the connection pinout structure are explained in the section "4.Connector & Pin Assignment". Power cable and data cable are indicated in the figure on the side. It is also specified to which input ports the power cable and data cable will be connected to the Fenac EtherCAT encoder. The device can be supplied with DC voltage in the range of 10V to 30V. The other end of the data cable must be connected to an EtherCAT master. Here we will talk about two methods.

## 4. Connector & Pin Assignment

### Pin Assignment

| PIN | Signal                 |
|-----|------------------------|
| 1   | U <sub>s</sub> 10 V30V |
| 2   | Not assigned           |
| 3   | GND                    |
| 4   | Not assigned           |

| Signal |
|--------|
| T x D+ |
| R x D+ |
| T x D- |
| R x D- |
|        |

### Counter Connector Part Number

FCSF M1204 : M1204 Female Connector FCSF M1204 R200 : M1204 Female Connector with 2 meter

: MIZO4 Female Connector With 2 meter

cable

FCSM DTM1204 : D Type M1204 Female Connector FCSM DTM1204 R200 : D Type M1204 Female Connector with

2 meter cable