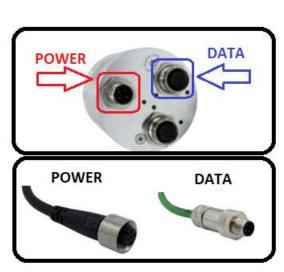

# CONNECTING FENAC ETHERCAT ENCODER TO CODESYS ENVIRONMENT

Power cable and data cable are correctly connected to the device. Details about the connection pinout structure are explained in the section "4.Connector & Pin Assignment". Power cable and data cable are indicated in the figure on the side. It is also specified to which input ports the power cable and data cable will be connected to the Fenac EtherCAT encoder. The device can be supplied with DC voltage in the range of 10V to 30V. The other end of the data cable must be connected to an EtherCAT master. Here we will talk about two methods.