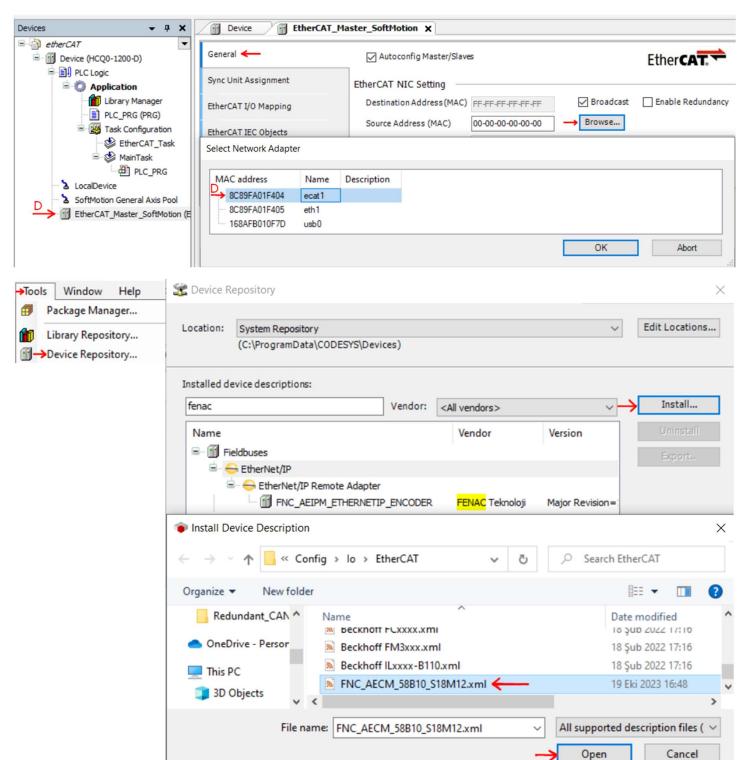

# **CODESYS SETTINGS**

3S - Smart Software Solutions GmbH

3.5.14.0

EtherCAT Master SoftMotion...

EtherCAT Master SoftMotion