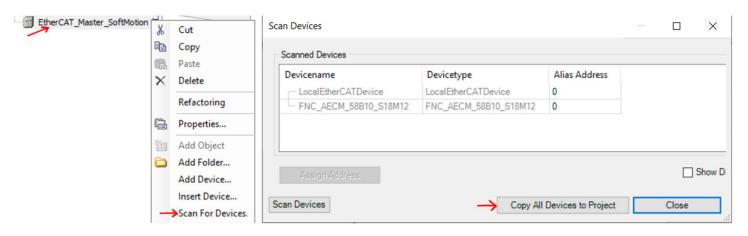

# **CODESYS SETTINGS**

3S - Smart Software Solutions GmbH

3.5.14.0

EtherCAT Master SoftMotion...

EtherCAT Master SoftMotion