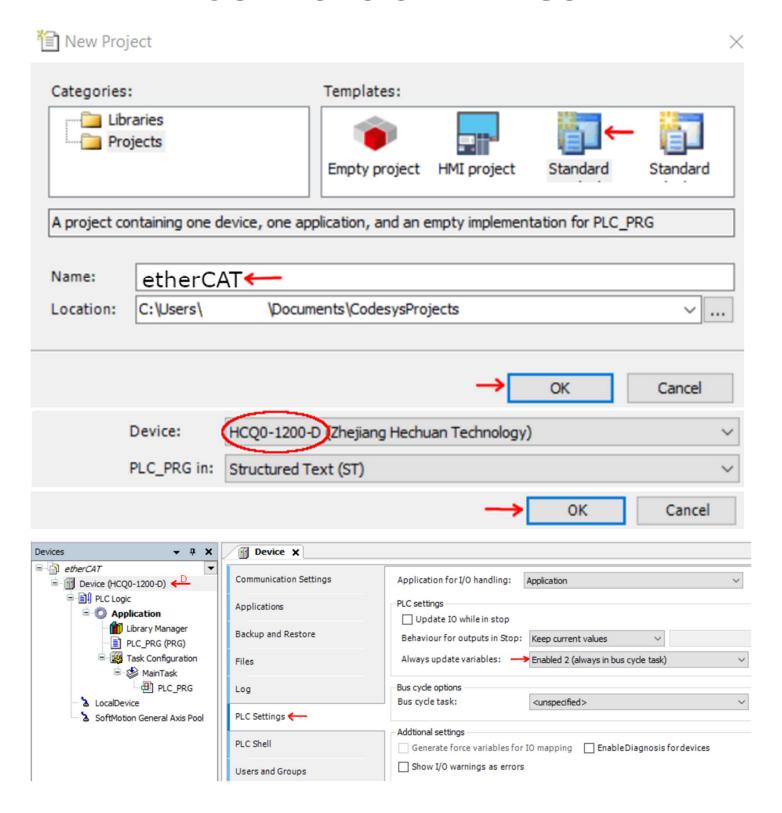

# **CODESYS SETTINGS**

3S - Smart Software Solutions GmbH

3.5.14.0

EtherCAT Master SoftMotion...

EtherCAT Master SoftMotion