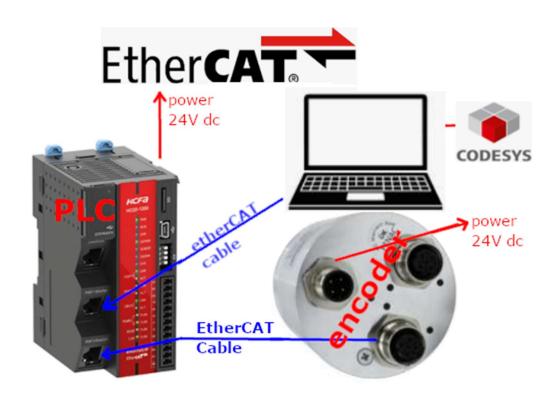

# HARDWARE INSTALLATION

In order to connect the Fenac EtherCAT encoder and make its adjustments, a connection must be made as shown in the figure.