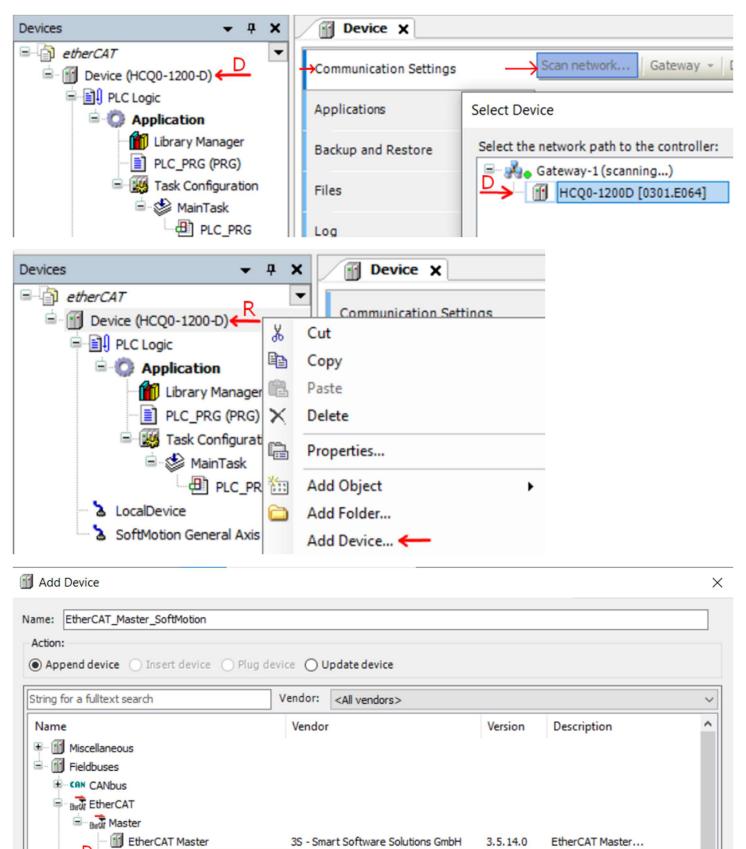

# **CODESYS SETTINGS**

3S - Smart Software Solutions GmbH

3.5.14.0

EtherCAT Master SoftMotion...

EtherCAT Master SoftMotion