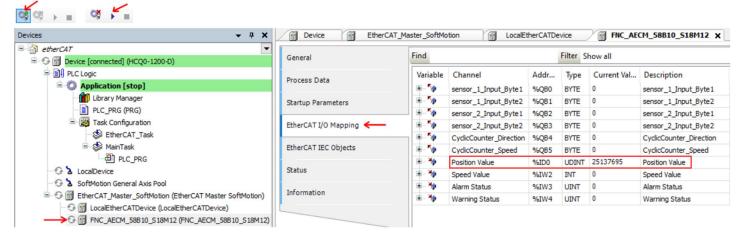

# **CODESYS SETTINGS**

3S - Smart Software Solutions GmbH

3.5.14.0

EtherCAT Master SoftMotion...

EtherCAT Master SoftMotion